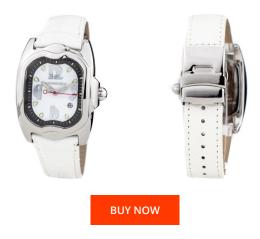

## Chronotech ladies' watch CT7274M-07 Specifications

This document contains all the specifications for the Chronotech CT7274M-07 ladies' watch. We at the DIALANDO<sup>®</sup> watch store offer a large selection of authentic watches from the best watch brands in the world. https://www.dialando.ie/

| PRODUCT INFORMATION |                  | MATERIAL & COLOUR  |                                                 |
|---------------------|------------------|--------------------|-------------------------------------------------|
| EAN                 | 8031301763136    | Strap Material     | Real leather                                    |
| Gender              | Ladies           | Strap Colour       | White                                           |
| Warranty [years]    | 2                | Colour of the dial | White                                           |
|                     |                  | Glass              | Mineral glass                                   |
|                     |                  |                    |                                                 |
| PRODUCT EXECUTION   |                  | DETAILS            |                                                 |
| Display Type        | Analogue         | Clasp              | Snap fastener                                   |
| lovement type       | Quartz (Battery) | Water resistant    | (Please ask customer service or see the closing |
|                     |                  |                    | cover)                                          |
| MEASURES            |                  |                    |                                                 |
|                     |                  |                    |                                                 |
| Case width [mm]     | 40               |                    |                                                 |
|                     |                  |                    |                                                 |