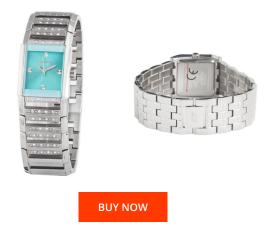

## **DIALANDO**<sup>®</sup>

Chronotech ladies' watch CT7145LS-08M Specifications

This document contains all the specifications for the Chronotech CT7145LS-08M ladies' watch. We at the DIALANDO<sup>®</sup> watch store offer a large selection of authentic watches from the best watch brands in the world. https://www.dialando.ie/

| PRODUCT INFORMATION |                  | MATERIAL & COLOUR  |                                                        |
|---------------------|------------------|--------------------|--------------------------------------------------------|
| EAN                 | 8033544241556    | Strap Material     | Stainless steel                                        |
| Gender              | Ladies           | Strap Colour       | Silver                                                 |
| Warranty [years]    | 2                | Colour of the dial | Blue                                                   |
|                     |                  | Glass              | Mineral glass                                          |
|                     |                  |                    |                                                        |
| RODUCT EXECUTION    |                  | DETAILS            |                                                        |
| Display Type        | Analogue         | Clasp              | Snap fastener                                          |
| Novement type       | Quartz (Battery) | Water resistant    | (Please ask customer service or see the closing cover) |
|                     |                  |                    | covery                                                 |
| /IEASURES           |                  |                    |                                                        |
| VIEADORED           |                  |                    |                                                        |
| Case width [mm]     | 23               |                    |                                                        |
|                     |                  |                    |                                                        |