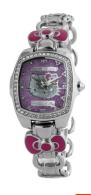

## Chronotech ladies' watch CT7105LS-02M Specifications

**BUY NOW** 

This document contains all the specifications for the Chronotech CT7105LS-02M ladies' watch. We at the DIALANDO® watch store offer a large selection of authentic watches from the best watch brands in the world.

https://www.dialando.ie/

| PRODUCT INFORMATION | I                |
|---------------------|------------------|
| EAN                 | 8033544097917    |
| Gender              | Ladies           |
| Warranty [years]    | 2                |
| PRODUCT EXECUTION   |                  |
| Display Type        | Analogue         |
| Movement type       | Quartz (Battery) |
| MEASURES            |                  |
| Case width [mm]     | 30               |

| MATERIAL & COLOUR    |                 |
|----------------------|-----------------|
| Strap Material       | Stainless steel |
| Strap Colour         | Silver          |
| Colour of the dial   | Pink            |
| Glass                | Mineral glass   |
|                      |                 |
| DETAILS              |                 |
| <b>DETAILS</b> Clasp | Snap fastener   |