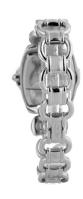

## Chronotech ladies' watch CT7105LS-02M Specifications

**BUY NOW** 

This document contains all the specifications for the Chronotech CT7105LS-02M ladies' watch. We at the DIALANDO® watch store offer a large selection of authentic watches from the best watch brands in the world.

https://www.dialando.ie/

| PRODUCT INFORMATION | I                |
|---------------------|------------------|
| EAN                 | 8033544097917    |
| Gender              | Ladies           |
| Warranty [years]    | 2                |
| PRODUCT EXECUTION   |                  |
| Display Type        | Analogue         |
| Movement type       | Quartz (Battery) |
| MEASURES            |                  |
| Case width [mm]     | 30               |

| MATERIAL & COLOUR    |                 |
|----------------------|-----------------|
| Strap Material       | Stainless steel |
| Strap Colour         | Silver          |
| Colour of the dial   | Pink            |
| Glass                | Mineral glass   |
|                      |                 |
| DETAILS              |                 |
| <b>DETAILS</b> Clasp | Snap fastener   |