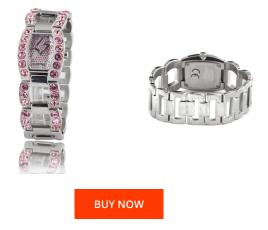

## **DIALANDO**<sup>®</sup>

Chronotech ladies' watch CT7075LS-07M Specifications

This document contains all the specifications for the Chronotech CT7075LS-07M ladies' watch. We at the DIALANDO<sup>®</sup> watch store offer a large selection of authentic watches from the best watch brands in the world. https://www.dialando.ie/

| PRODUCT INFORMATION |                  | MATERIAL & COLOUR  | MATERIAL & COLOUR                               |  |
|---------------------|------------------|--------------------|-------------------------------------------------|--|
| EAN                 | 8033544017496    | Strap Material     | Stainless steel                                 |  |
| Gender              | Ladies           | Strap Colour       | Pink                                            |  |
| Warranty [years]    | 2                | Colour of the dial | Pink                                            |  |
|                     |                  | Glass              | Mineral glass                                   |  |
|                     |                  |                    |                                                 |  |
| PRODUCT EXECUTION   |                  | DETAILS            |                                                 |  |
| Display Type        | Analogue         | Clasp              | Snap fastener                                   |  |
| Movement type       | Quartz (Battery) | Water resistant    | (Please ask customer service or see the closing |  |
|                     |                  |                    | cover)                                          |  |
|                     |                  |                    |                                                 |  |
| MEASURES            |                  |                    |                                                 |  |
| Case width [mm]     | 28               |                    |                                                 |  |
|                     |                  |                    |                                                 |  |