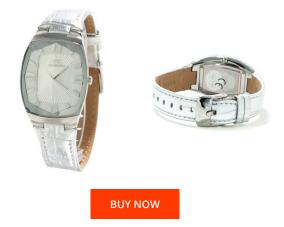

## Chronotech ladies' watch CT7065L-26 Specifications

This document contains all the specifications for the Chronotech CT7065L-26 ladies' watch. We at the DIALANDO<sup>®</sup> watch store offer a large selection of authentic watches from the best watch brands in the world. https://www.dialando.ie/

| iden   8033544142259   Strap Material   Real leather     ider   Ladies   Strap Colour   Silver     intranty [years]   2   Colour of the dial   White     intranty [years]   Analogue   DETAILS   DETAILS     vement type   Quartz (Battery)   Clasp   Buckle     intranty [years]   Vater resistant   (Please ask customer service or see the closing cover) |                     |                  |                    |                                                        |
|--------------------------------------------------------------------------------------------------------------------------------------------------------------------------------------------------------------------------------------------------------------------------------------------------------------------------------------------------------------|---------------------|------------------|--------------------|--------------------------------------------------------|
| Ladies   Strap Colour   Silver     'arranty [years]   2   Colour of the dial   White     RODUCT EXECUTION   Glass   Mineral glass     isplay Type   Analogue   Clasp   Buckle     ovement type   Quartz (Battery)   Water resistant   (Please ask customer service or see the closing cover)                                                                 | PRODUCT INFORMATION |                  | MATERIAL & COLOUR  |                                                        |
| Arranty [years] 2 Colour of the dial White   RODUCT EXECUTION Glass Mineral glass   isplay Type Analogue Clasp Buckle   lovement type Quartz (Battery) Water resistant (Please ask customer service or see the closing cover)                                                                                                                                | AN                  | 8033544142259    | Strap Material     | Real leather                                           |
| Glass Mineral glass   RODUCT EXECUTION DETAILS   risplay Type Analogue   Novement type Quartz (Battery)   NEASURES Water resistant                                                                                                                                                                                                                           | Gender              | Ladies           | Strap Colour       | Silver                                                 |
| DETAILS   RODUCT EXECUTION DETAILS   isplay Type Analogue Clasp Buckle   tovement type Quartz (Battery) Water resistant (Please ask customer service or see the closing cover)                                                                                                                                                                               | Varranty [years]    | 2                | Colour of the dial | White                                                  |
| Instruction Analogue Clasp Buckle   Novement type Quartz (Battery) Water resistant (Please ask customer service or see the closing cover)                                                                                                                                                                                                                    |                     |                  | Glass              | Mineral glass                                          |
| Instruction Analogue Clasp Buckle   Novement type Quartz (Battery) Water resistant (Please ask customer service or see the closing cover)                                                                                                                                                                                                                    |                     |                  |                    |                                                        |
| Novement type Quartz (Battery)   Mater resistant (Please ask customer service or see the closing cover)                                                                                                                                                                                                                                                      | RODUCT EXECUTION    |                  | DETAILS            |                                                        |
| IEASURES (cover)                                                                                                                                                                                                                                                                                                                                             | isplay Type         | Analogue         | Clasp              | Buckle                                                 |
|                                                                                                                                                                                                                                                                                                                                                              | lovement type       | Quartz (Battery) | Water resistant    | (Please ask customer service or see the closing cover) |
|                                                                                                                                                                                                                                                                                                                                                              |                     |                  |                    |                                                        |
| ase width [mm] 30                                                                                                                                                                                                                                                                                                                                            | IEASURES            |                  |                    |                                                        |
|                                                                                                                                                                                                                                                                                                                                                              | Case width [mm]     | 30               |                    |                                                        |