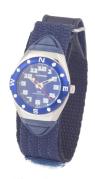

## Chronotech ladies' watch CT7058L-02 Specifications

**BUY NOW** 

This document contains all the specifications for the Chronotech CT7058L-02 ladies' watch. We at the DIALANDO® watch store offer a large selection of authentic watches from the best watch brands in the world.

| MATERIAL & COLOUR  |               |
|--------------------|---------------|
| Strap Material     | Textile       |
| Strap Colour       | Blue          |
| Colour of the dial | Blue          |
| Glass              | Mineral glass |
| DETAILS            |               |
| Clasp              | Buckle        |
| Water resistant    | 5 ATM         |