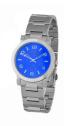

## Chronotech ladies' watch CT6441-11M Specifications

**BUY NOW** 

This document contains all the specifications for the Chronotech CT6441-11M ladies' watch. We at the DIALANDO® watch store offer a large selection of authentic watches from the best watch brands in the world.

| MATERIAL & COLOUR    |                 |
|----------------------|-----------------|
| Strap Material       | Stainless steel |
| Strap Colour         | Silver          |
| Colour of the dial   | Blue            |
| Glass                | Mineral glass   |
|                      |                 |
| DETAILS              |                 |
| <b>DETAILS</b> Clasp | Snap fastener   |