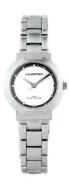

## Chronotech ladies' watch CT4451-03M Specifications

**BUY NOW** 

This document contains all the specifications for the Chronotech CT4451-03M ladies' watch. We at the DIALANDO® watch store offer a large selection of authentic watches from the best watch brands in the world.

https://www.dialando.ie/

| PRODUCT INFORMATION |                  |
|---------------------|------------------|
| EAN                 | 8431777786941    |
| Gender              | Ladies           |
| Warranty [years]    | 2                |
| PRODUCT EXECUTION   |                  |
| Display Type        | Analogue         |
| Movement type       | Quartz (Battery) |
| MEASURES            |                  |
| Case width [mm]     | 28               |

| MATERIAL & COLOUR  |                 |
|--------------------|-----------------|
| Strap Material     | Stainless steel |
| Strap Colour       | Silver          |
| Colour of the dial | White           |
| Glass              | Mineral glass   |
|                    |                 |
| DETAILS            |                 |
| DETAILS<br>Clasp   | Butterfly clasp |