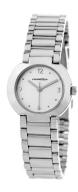

## Chronotech ladies' watch CT4380-04M Specifications

**BUY NOW** 

This document contains all the specifications for the Chronotech CT4380-04M ladies' watch. We at the DIALANDO® watch store offer a large selection of authentic watches from the best watch brands in the world.

| MATERIAL & COLOUR  |                                                        |
|--------------------|--------------------------------------------------------|
| Strap Material     | Stainless steel                                        |
| Strap Colour       | Silver                                                 |
| Colour of the dial | Silver                                                 |
| Glass              | Mineral glass                                          |
| DETAILS            |                                                        |
| Clasp              | Butterfly clasp                                        |
| Water resistant    | (Please ask customer service or see the closing cover) |