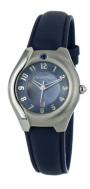

## Chronotech ladies' watch CT2206L-09 Specifications

**BUY NOW** 

This document contains all the specifications for the Chronotech CT2206L-09 ladies' watch. We at the DIALANDO® watch store offer a large selection of authentic watches from the best watch brands in the world.

https://www.dialando.ie/

| PRODUCT INFORMATION |                  |
|---------------------|------------------|
| EAN                 | 8431777772579    |
| Gender              | Ladies           |
| Warranty [years]    | 2                |
| PRODUCT EXECUTION   |                  |
| Display Type        | Analogue         |
| Movement type       | Quartz (Battery) |
| MEASURES            |                  |
| Case width [mm]     | 34               |

| MATERIAL & COLOUR  |                 |
|--------------------|-----------------|
| Strap Material     | Stainless steel |
| Strap Colour       | Silver          |
| Colour of the dial | Blue            |
| Glass              | Mineral glass   |
|                    |                 |
| DETAILS            |                 |
| DETAILS<br>Clasp   | Buckle          |