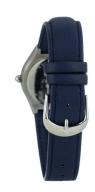

| MATERIAL & COLOUR  |                 |
|--------------------|-----------------|
| Strap Material     | Stainless steel |
| Strap Colour       | Silver          |
| Colour of the dial | Blue            |
| Glass              | Mineral glass   |
|                    |                 |
| DETAILS            |                 |
| DETAILS<br>Clasp   | Buckle          |