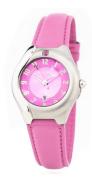

## Chronotech ladies' watch CT2206L-07 Specifications

**BUY NOW** 

This document contains all the specifications for the Chronotech CT2206L-07 ladies' watch. We at the DIALANDO® watch store offer a large selection of authentic watches from the best watch brands in the world.

| MATERIAL & COLOUR  |                                                        |
|--------------------|--------------------------------------------------------|
| Strap Material     | Real leather                                           |
| Strap Colour       | Pink                                                   |
| Colour of the dial | Pink                                                   |
| Glass              | Mineral glass                                          |
| DETAILS            |                                                        |
| Clasp              | Buckle                                                 |
| Water resistant    | (Please ask customer service or see the closing cover) |