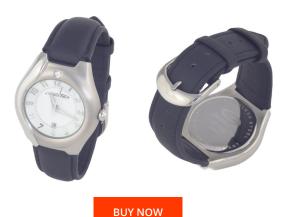

## Chronotech ladies' watch CT2206L-04 Specifications

This document contains all the specifications for the Chronotech CT2206L-04 ladies' watch. We at the DIALANDO® watch store offer a large selection of authentic watches from the best watch brands in the world.

| MATERIAL & COLOUR  |                                                        |
|--------------------|--------------------------------------------------------|
| Strap Material     | Real leather                                           |
| Strap Colour       | Black                                                  |
| Colour of the dial | White                                                  |
| Glass              | Mineral glass                                          |
| DETAILS            |                                                        |
| Clasp              | Buckle                                                 |
| Water resistant    | (Please ask customer service or see the closing cover) |
|                    |                                                        |