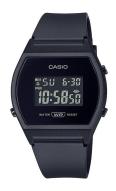

## Casio ladies' watch LW-204-1BEF Specifications

**BUY NOW** 

This document contains all the specifications for the Casio Collection LW-204-1BEF ladies' watch. We at the DIALANDO® watch store offer a large selection of authentic watches from the best watch brands in the world.

| PRODUCT EXECUTION |                                                                                                 |
|-------------------|-------------------------------------------------------------------------------------------------|
| TRODUCT EXECUTION |                                                                                                 |
| Display Type      | Digital                                                                                         |
| Movement type     | Quartz (Battery)                                                                                |
| Functions         | Hour / 12-24 Hour format / Minute / Alarm / Second<br>/ Automatic calendar / Timer / Date / Day |
| MEASURES          |                                                                                                 |
| Case width [mm]   | 35                                                                                              |

| MATERIAL & COLOUR  |                     |
|--------------------|---------------------|
| Strap Material     | Resin               |
| Strap Colour       | Black               |
| Case Material      | Resin               |
| Case Colour        | Black               |
| Case Surface       | Matted              |
| Colour of the dial | Black               |
|                    |                     |
| Glass              | Acrylic glass       |
| DETAILS            | Acrylic glass       |
|                    | Acrylic glass Fixed |
| DETAILS            | , ,                 |
| DETAILS<br>Bezel   | Fixed               |