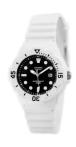

https://www.dialando.ie/

| PRODUCT INFORMATION             | I                            |
|---------------------------------|------------------------------|
| EAN                             | 4971850954446                |
| Gender                          | Ladies                       |
| Warranty [years]                | 2                            |
|                                 |                              |
| PRODUCT EXECUTION               |                              |
| PRODUCT EXECUTION  Display Type | Analogue                     |
|                                 | Analogue<br>Quartz (Battery) |
| Display Type                    |                              |

| MATERIAL & COLOUR    |               |
|----------------------|---------------|
| Strap Material       | Resin         |
| Strap Colour         | White         |
| Colour of the dial   | Black         |
| Glass                | Mineral glass |
|                      |               |
| DETAILS              |               |
| <b>DETAILS</b> Clasp | Buckle        |