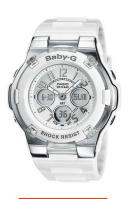

## Casio ladies' watch BGA-110-7BER Specifications

**BUY NOW** 

This document contains all the specifications for the Casio BGA-110-7BER ladies' watch. We at the DIALANDO® watch store offer a large selection of authentic watches from the best watch brands in the world.

https://www.dialando.ie/

Clasp Lighting

Water resistant

| PRODUCT INFORMATION |               |  |
|---------------------|---------------|--|
| EAN                 | 4971850435853 |  |
| Gender              | Ladies        |  |
| Brand               | Casio         |  |
| Collection          | Baby-G        |  |
| Warranty [vears]    | 2             |  |

| PRODUCT EXECUTION |                                                                    |
|-------------------|--------------------------------------------------------------------|
| Display Type      | Digital / Analogue                                                 |
| Movement type     | Quartz (Battery)                                                   |
| Functions         | Second / 12-24 Hour format / Date / Day / Hour /<br>Minute / Alarm |

| MEASURES                      |     |
|-------------------------------|-----|
| Case width [mm]               | 40  |
| Case thickness [mm]           | 10  |
| Lug width [mm]                | 22  |
| Max. wrist circumference [mm] | 200 |

| MATERIAL & COLOUR  |                                  |
|--------------------|----------------------------------|
| Strap Material     | Resin                            |
| Strap Colour       | White                            |
| Case Material      | Resin                            |
| Case Colour        | Silver / White                   |
| Case Surface       | Polished / Matted                |
| Colour of the dial | White / Silver                   |
| Glass              | Mineral glass                    |
| DETAILS            |                                  |
| Bezel              | Fixed                            |
| Case Bottom        | Stainless steel bottom (screwed) |