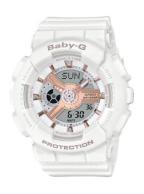

## Casio ladies' watch BA-110RG-7AER Specifications

**BUY NOW** 

This document contains all the specifications for the Casio BA-110RG-7AER ladies' watch. We at the DIALANDO® watch store offer a large selection of authentic watches from the best watch brands in the world.

https://www.dialando.ie/

| PRODUCT INFORMATION |               |  |
|---------------------|---------------|--|
| EAN                 | 4549526211874 |  |
| Gender              | Ladies        |  |
| Brand               | Casio         |  |
| Collection          | Baby-G        |  |
| Warranty [years]    | 2             |  |

| PRODUCT EXECUTION |                                                                                                  |
|-------------------|--------------------------------------------------------------------------------------------------|
| Display Type      | Digital / Analogue                                                                               |
| Movement type     | Quartz (Battery)                                                                                 |
| Functions         | Month / Minute / Lighting / Alarm / Day of the week / Date / Hour / Chronograph / Second / Alarm |

| MEASURES                      |     |
|-------------------------------|-----|
| Case width [mm]               | 43  |
| Case thickness [mm]           | 13  |
| Lug width [mm]                | 25  |
| Max. wrist circumference [mm] | 190 |

| MATERIAL & COLOUR  |               |
|--------------------|---------------|
| Strap Material     | Resin         |
| Strap Colour       | White         |
| Case Material      | Resin         |
| Case Colour        | White         |
| Case Surface       | Matted        |
| Colour of the dial | White         |
| Glass              | Mineral glass |
|                    |               |
|                    |               |

| DETAILS         |                                   |
|-----------------|-----------------------------------|
| Bezel           | Fixed                             |
| Case Bottom     | Stainless steel bottom (screwed)  |
| Clasp           | Pin buckle                        |
| Lighting        | Luminous hands / Luminous indexes |
| Water resistant | 10 ATM                            |