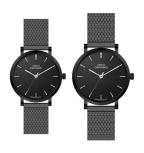

## Carlo Cantinaro ladies' watch CC3001SM001 Specifications

**BUY NOW** 

This document contains all the specifications for the Carlo Cantinaro CC3001SM001 ladies' watch. We at the DIALANDO<sup>®</sup> watch store offer a large selection of authentic watches from the best watch brands in the world.

| MATERIAL & COLOUR  |                 |
|--------------------|-----------------|
| Strap Material     | Stainless steel |
| Strap Colour       | Black           |
| Case Material      | Stainless steel |
| Case Colour        | Black           |
| Case Surface       | Polished        |
| Colour of the dial | Black           |
| Glass              | Mineral glass   |
| DETAILS            |                 |
| Clasp              | Clip clasp      |
| Water resistant    | 5 ATM           |