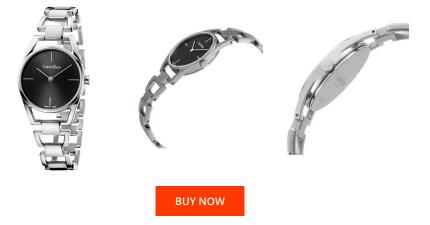

## Calvin Klein ladies' watch K7L23141 Specifications

This document contains all the specifications for the Calvin Klein K7L23141 ladies' watch. We at the DIALANDO<sup>®</sup> watch store offer a large selection of authentic watches from the best watch brands in the world. https://www.dialando.ie/

| PRODUCT INFORMATION |                  | MATERIAL & COLOUR  |                 |
|---------------------|------------------|--------------------|-----------------|
| EAN                 | 7612635077246    | Strap Material     | Stainless steel |
| Gender              | Ladies           | Strap Colour       | Silver          |
| Brand               | Calvin Klein     | Case Material      | Stainless steel |
| Warranty [years]    | 2                | Case Colour        | Silver          |
|                     |                  | Case Surface       | Polished        |
|                     |                  | Colour of the dial | Black           |
|                     |                  | Glass              | Mineral glass   |
|                     |                  |                    |                 |
| PRODUCT EXECUTION   |                  | DETAILS            |                 |
| Display Type        | Analogue         | Clasp              | Clip clasp      |
| Movement type       | Quartz (Battery) | Water resistant    | 3 ATM           |
|                     |                  |                    |                 |
| MEASURES            |                  |                    |                 |
| Case width [mm]     | 30               |                    |                 |
|                     |                  |                    |                 |