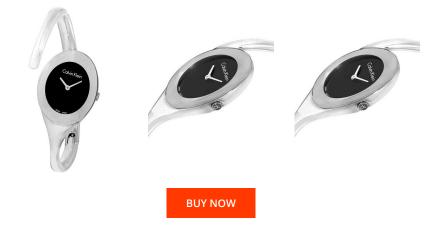

## **DIALANDO**<sup>®</sup>

Calvin Klein ladies' watch K4Y2L111 Specifications

This document contains all the specifications for the Calvin Klein Uhr K4Y2L111 ladies' watch. We at the DIALANDO<sup>®</sup> watch store offer a large selection of authentic watches from the best watch brands in the world. https://www.dialando.ie/

| PRODUCT INFORMATION |                  | MATERIAL & COLOUR  |                                  |
|---------------------|------------------|--------------------|----------------------------------|
| EAN                 | 7612635092867    | Strap Material     | Stainless steel                  |
| Gender              | Ladies           | Strap Colour       | Silver                           |
| Warranty [years]    | 2                | Case Material      | Stainless steel                  |
|                     |                  | Case Colour        | Silver                           |
|                     |                  | Case Surface       | Polished                         |
|                     |                  | Colour of the dial | Black                            |
|                     |                  | Glass              | Hardened glass / Mineral glass   |
|                     |                  |                    |                                  |
| PRODUCT EXECUTION   |                  | DETAILS            |                                  |
| Display Type        | Analogue         | Case Bottom        | Screwed / Stainless steel bottom |
| Movement type       | Quartz (Battery) | Clasp              | Clip clasp                       |
| Movement Name       | Swiss Made       | Water resistant    | 3 ATM                            |
| Functions           | Hour / Minute    |                    |                                  |
|                     |                  |                    |                                  |