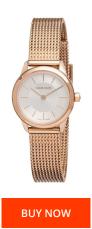

| MATERIAL & COLOUR  |                 |
|--------------------|-----------------|
| Strap Material     | Stainless steel |
| Strap Colour       | Rose gold       |
| Case Material      | Stainless steel |
| Case Colour        | Rose gold       |
| Case Surface       | Polished        |
| Colour of the dial | Silver          |
| Glass              | Mineral glass   |
| DETAILS            |                 |
| Clasp              | Clip clasp      |
| Water resistant    | 3 ATM           |