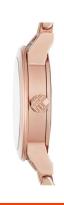

## Burberry ladies' watch BU9235 Specifications

**BUY NOW** 

This document contains all the specifications for the Burberry BU9235 ladies' watch. We at the DIALANDO® watch store offer a large selection of authentic watches from the best watch brands in the world.

| MATERIAL & COLOUR  |                 |
|--------------------|-----------------|
| Strap Material     | Stainless steel |
| Strap Colour       | Rose gold       |
| Colour of the dial | Rose gold       |
| Glass              | Mineral glass   |
| DETAILS            |                 |
| Numerals           | Index marks     |
| Water resistant    | 5 ATM           |