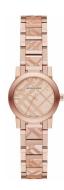

## Burberry ladies' watch BU9235 Specifications

**BUY NOW** 

This document contains all the specifications for the Burberry BU9235 ladies' watch. We at the DIALANDO® watch store offer a large selection of authentic watches from the best watch brands in the world.

| MATERIAL & COLOUR  |                 |
|--------------------|-----------------|
| Strap Material     | Stainless steel |
| Strap Colour       | Rose gold       |
| Colour of the dial | Rose gold       |
| Glass              | Mineral glass   |
| DETAILS            |                 |
| Numerals           | Index marks     |
| Water resistant    | 5 ATM           |