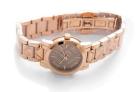

## Burberry ladies' watch BU9235 Specifications

**BUY NOW** 

This document contains all the specifications for the Burberry BU9235 ladies' watch. We at the DIALANDO® watch store offer a large selection of authentic watches from the best watch brands in the world.

| MATERIAL & COLOUR  |                 |
|--------------------|-----------------|
| Strap Material     | Stainless steel |
| Strap Colour       | Rose gold       |
| Colour of the dial | Rose gold       |
| Glass              | Mineral glass   |
| DETAILS            |                 |
| Numerals           | Index marks     |
| Water resistant    | 5 ATM           |