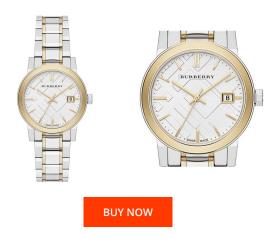

## Burberry ladies' watch BU9115 Specifications

This document contains all the specifications for the Burberry BU9115 ladies' watch. We at the DIALANDO® watch store offer a large selection of authentic watches from the best watch brands in the world.

https://www.dialando.ie/

| PRODUCT INFORMATION |                  |
|---------------------|------------------|
| EAN                 | 0822138036740    |
| Gender              | Ladies           |
| Brand               | Burberry         |
| Warranty [years]    | 2                |
| PRODUCT EXECUTION   |                  |
| Display Type        | Analogue         |
| Movement type       | Quartz (Battery) |
| Functions           | Date             |
| MEASURES            |                  |
| Case width [mm]     | 34               |

| MATERIAL & COLOUR  |                 |
|--------------------|-----------------|
| Strap Material     | Stainless steel |
| Strap Colour       | Silver / Gold   |
| Colour of the dial | Silver          |
| Glass              | Sapphire glass  |
| DETAILS            |                 |
| DLINILS            |                 |
| Numerals           | Index marks     |