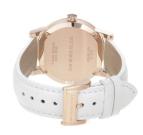

## Burberry ladies' watch BU9108 Specifications

**BUY NOW** 

This document contains all the specifications for the Burberry BU9108 ladies' watch. We at the DIALANDO® watch store offer a large selection of authentic watches from the best watch brands in the world.

https://www.dialando.ie/

| PRODUCT INFORMATION |                  |
|---------------------|------------------|
| EAN                 | 0822138033251    |
| Gender              | Ladies           |
| Brand               | Burberry         |
| Warranty [years]    | 2                |
| PRODUCT EXECUTION   |                  |
| Display Type        | Analogue         |
| Movement type       | Quartz (Battery) |
| Functions           | Date             |
| MEASURES            |                  |
| Case width [mm]     | 34               |

| MATERIAL & COLOUR  |               |
|--------------------|---------------|
| Strap Material     | Real leather  |
| Strap Colour       | White         |
| Colour of the dial | White         |
| Glass              | Mineral glass |
| DETAILS            |               |
| Numerals           | Index marks   |
| Nullierais         | mack mans     |