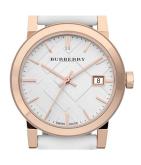

## Burberry ladies' watch BU9108 Specifications

**BUY NOW** 

This document contains all the specifications for the Burberry BU9108 ladies' watch. We at the DIALANDO® watch store offer a large selection of authentic watches from the best watch brands in the world.

https://www.dialando.ie/

| PRODUCT INFORMATION |                  |
|---------------------|------------------|
| EAN                 | 0822138033251    |
| Gender              | Ladies           |
| Brand               | Burberry         |
| Warranty [years]    | 2                |
| PRODUCT EXECUTION   |                  |
| Display Type        | Analogue         |
| Movement type       | Quartz (Battery) |
| Functions           | Date             |
| MEASURES            |                  |
| Case width [mm]     | 34               |

| MATERIAL & COLOUR  |               |
|--------------------|---------------|
| Strap Material     | Real leather  |
| Strap Colour       | White         |
| Colour of the dial | White         |
| Glass              | Mineral glass |
| DETAILS            |               |
| Numerals           | Index marks   |
| Nullierais         | mack mans     |