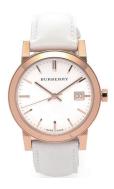

## Burberry ladies' watch BU9108 Specifications

**BUY NOW** 

This document contains all the specifications for the Burberry BU9108 ladies' watch. We at the DIALANDO® watch store offer a large selection of authentic watches from the best watch brands in the world.

https://www.dialando.ie/

| PRODUCT INFORMATION |                  |
|---------------------|------------------|
| EAN                 | 0822138033251    |
| Gender              | Ladies           |
| Brand               | Burberry         |
| Warranty [years]    | 2                |
| PRODUCT EXECUTION   |                  |
| Display Type        | Analogue         |
| Movement type       | Quartz (Battery) |
| Functions           | Date             |
| MEASURES            |                  |
| Case width [mm]     | 34               |

| MATERIAL & COLOUR  |               |
|--------------------|---------------|
| Strap Material     | Real leather  |
| Strap Colour       | White         |
| Colour of the dial | White         |
| Glass              | Mineral glass |
| DETAILS            |               |
| Numerals           | Index marks   |
| Nullierais         | mack mans     |