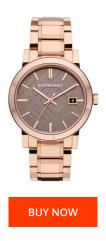

## Burberry ladies' watch BU9005 Specifications

This document contains all the specifications for the Burberry BU9005 ladies' watch. We at the DIALANDO® watch store offer a large selection of authentic watches from the best watch brands in the world.

https://www.dialando.ie/

| PRODUCT INFORMATION |                  |
|---------------------|------------------|
| EAN                 | 0822138033022    |
| Gender              | Ladies           |
| Brand               | Burberry         |
| Warranty [years]    | 2                |
| PRODUCT EXECUTION   |                  |
| Display Type        | Analogue         |
| Movement type       | Quartz (Battery) |
| Functions           | Date             |
| MEASURES            |                  |
| Case width [mm]     | 38               |

| MATERIAL & COLOUR  |                 |
|--------------------|-----------------|
| Strap Material     | Stainless steel |
| Strap Colour       | Rose gold       |
| Colour of the dial | Black           |
| Glass              | Mineral glass   |
| DETAILS            |                 |
| Numerals           | Index marks     |
| Water resistant    | 5 ATM           |