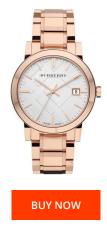

## **DIALANDO**<sup>®</sup>

Burberry ladies' watch BU9004 Specifications

This document contains all the specifications for the Burberry BU9004 ladies' watch. We at the DIALANDO<sup>®</sup> watch store offer a large selection of authentic watches from the best watch brands in the world. https://www.dialando.ie/

| NATION MATERIAL & COLOUR   0822138033015 Strap Material Stainless steel   Ladies Strap Colour Rose gold   Burberry Colour of the dial Silver |
|----------------------------------------------------------------------------------------------------------------------------------------------|
| LadiesStrap ColourRose goldBurberryColour of the dialSilver                                                                                  |
| Burberry Colour of the dial Silver                                                                                                           |
|                                                                                                                                              |
|                                                                                                                                              |
| 2 Glass Mineral glass                                                                                                                        |
|                                                                                                                                              |
| ION DETAILS                                                                                                                                  |
| Analogue Numerals Index marks                                                                                                                |
| Quartz (Battery)Water resistant5 ATM                                                                                                         |
| Date                                                                                                                                         |
|                                                                                                                                              |
|                                                                                                                                              |
|                                                                                                                                              |