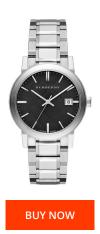

## Burberry ladies' watch BU9001 Specifications

This document contains all the specifications for the Burberry BU9001 ladies' watch. We at the DIALANDO® watch store offer a large selection of authentic watches from the best watch brands in the world.

https://www.dialando.ie/

| PRODUCT INFORMATION | N                |
|---------------------|------------------|
| EAN                 | 4051432468391    |
| Gender              | Ladies           |
| Brand               | Burberry         |
| Warranty [years]    | 2                |
| PRODUCT EXECUTION   |                  |
| Display Type        | Analogue         |
| Movement type       | Quartz (Battery) |
| Functions           | Date             |
| MEASURES            |                  |
| Case width [mm]     | 38               |

| MATERIAL & COLOUR  |                  |
|--------------------|------------------|
| Strap Material     | Stainless steel  |
| Strap Colour       | Silver           |
| Colour of the dial | Black            |
| Glass              | Mineral glass    |
| 31033              | Willier at glass |
| DETAILS            | Millerui giuss   |
|                    | Index marks      |