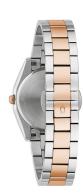

| MATERIAL & COLOUR  |                 |
|--------------------|-----------------|
| Strap Material     | Stainless steel |
| Strap Colour       | Rose gold       |
| Colour of the dial | Mother of pearl |
| Glass              | Mineral glass   |
| DETAILS            |                 |
| DETIMES            |                 |
| Clasp              | Butterfly clasp |