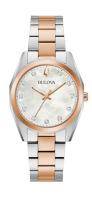

## Bulova ladies' watch 98P207 Specifications

**BUY NOW** 

This document contains all the specifications for the Bulova Surveyor Diamant 98P207 ladies' watch. We at the DIALANDO® watch store offer a large selection of authentic watches from the best watch brands in the world.

| MATERIAL & COLOUR  |                 |
|--------------------|-----------------|
| Strap Material     | Stainless steel |
| Strap Colour       | Rose gold       |
| Colour of the dial | Mother of pearl |
| Glass              | Mineral glass   |
| DETAILS            |                 |
| DETIMES            |                 |
| Clasp              | Butterfly clasp |