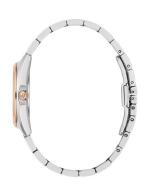

| MATERIAL & COLOUR  |                 |
|--------------------|-----------------|
| Strap Material     | Stainless steel |
| Strap Colour       | Rose gold       |
| Colour of the dial | Mother of pearl |
| Glass              | Mineral glass   |
| DETAILS            |                 |
| DETIMES            |                 |
| Clasp              | Butterfly clasp |