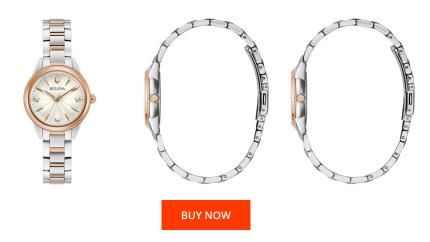

## Bulova ladies' watch 98P200 Specifications

This document contains all the specifications for the Bulova Sutton 98P200 ladies' watch. We at the DIALANDO<sup>®</sup> watch store offer a large selection of authentic watches from the best watch brands in the world.

| PRODUCT EXECUTION   |                        |
|---------------------|------------------------|
| Display Type        | Analogue               |
| Movement type       | Quartz (Battery)       |
| Movement Name       | Miyota                 |
| Functions           | Second / Hour / Minute |
| MEASURES            |                        |
| Case width [mm]     | 28                     |
| Case thickness [mm] | 9                      |

| MATERIAL & COLOUR  |                                  |
|--------------------|----------------------------------|
| Strap Material     | Stainless steel                  |
| Strap Colour       | Rose gold / Silver               |
| Case Material      | Stainless steel                  |
| Case Colour        | Rose gold / Silver               |
| Case Surface       | Matted / Polished                |
| Colour of the dial | Silver                           |
| Glass              | Mineral glass / Hardened glass   |
| DETAILS            |                                  |
| Bezel              | Fixed                            |
| Case Bottom        | Pressed / Stainless steel bottom |
| Clasp              | Folding clasp                    |
| Water resistant    | 3 ATM                            |