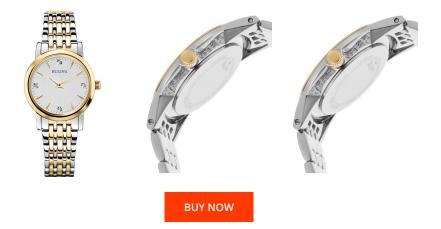

## **DIALANDO**<sup>®</sup>

Bulova ladies' watch 98P115 Specifications

This document contains all the specifications for the Bulova Classic Diamant 98P115 ladies' watch. We at the DIALANDO<sup>®</sup> watch store offer a large selection of authentic watches from the best watch brands in the world. https://www.dialando.ie/

| PRODUCT INFORMATIO | NC               | MATERIAL & COLOUR  |                                  |
|--------------------|------------------|--------------------|----------------------------------|
| EAN                | 7613077463321    | Strap Material     | Stainless steel                  |
| Gender             | Ladies           | Strap Colour       | Gold / Silver                    |
| Warranty [years]   | 2                | Case Material      | Stainless steel                  |
|                    |                  | Case Colour        | Gold / Silver                    |
|                    |                  | Case Surface       | Matted / Polished                |
|                    |                  | Colour of the dial | Silver                           |
|                    |                  | Glass              | Hardened glass / Mineral glass   |
|                    |                  |                    |                                  |
| PRODUCT EXECUTION  |                  | DETAILS            |                                  |
| Display Type       | Analogue         | Bezel              | Fixed                            |
| Movement type      | Quartz (Battery) | Case Bottom        | Pressed / Stainless steel bottom |
| Functions          | Hour / Minute    | Clasp              | Folding clasp                    |
|                    |                  | Water resistant    | 3 ATM                            |
|                    |                  |                    |                                  |
| MEASURES           |                  |                    |                                  |