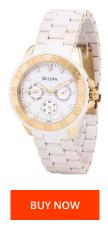

## **DIALANDO**<sup>®</sup>

Bulova ladies' watch 98N102 Specifications

This document contains all the specifications for the Bulova 98N102 ladies' watch. We at the DIALANDO<sup>®</sup> watch store offer a large selection of authentic watches from the best watch brands in the world. https://www.dialando.ie/

| ON MATERIAL & COLOUR                       |                  |
|--------------------------------------------|------------------|
|                                            |                  |
| 7613077501313Strap MaterialStainless steel | 7613077501313    |
| Ladies Strap Colour White                  | Ladies           |
| 2 Colour of the dial Grey                  | 2                |
| Glass Mineral glass                        |                  |
|                                            |                  |
| DETAILS                                    |                  |
| Analogue Clasp Adjustable                  | Analogue         |
| Quartz (Battery)Water resistant5 ATM       | Quartz (Battery) |
|                                            |                  |
|                                            |                  |
| 10                                         | 40               |
| 40                                         |                  |