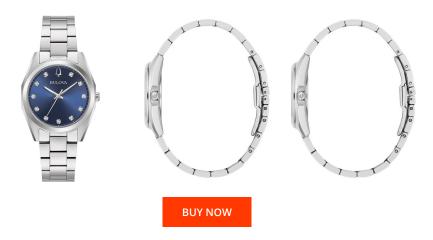

## Bulova ladies' watch 96P229 Specifications

This document contains all the specifications for the Bulova Surveyor Diamant 96P229 ladies' watch. We at the DIALANDO® watch store offer a large selection of authentic watches from the best watch brands in the world.

| MEASURES            |    |  |  |
|---------------------|----|--|--|
| Case width [mm]     | 31 |  |  |
| Case thickness [mm] | 8  |  |  |

| MATERIAL & COLOUR  |                                  |
|--------------------|----------------------------------|
| Strap Material     | Stainless steel                  |
| Strap Colour       | Silver                           |
| Case Material      | Stainless steel                  |
| Case Colour        | Silver                           |
| Case Surface       | Matted / Polished                |
| Colour of the dial | Blue                             |
| Glass              | Hardened glass / Mineral glass   |
| DETAILS            |                                  |
| Bezel              | Fixed                            |
| Case Bottom        | Pressed / Stainless steel bottom |