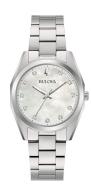

## Bulova ladies' watch 96P228 Specifications

**BUY NOW** 

This document contains all the specifications for the Bulova Surveyor Diamond 96P228 ladies' watch. We at the DIALANDO® watch store offer a large selection of authentic watches from the best watch brands in the world. https://www.dialando.ie/

| MATERIAL & COLOUR    |                 |
|----------------------|-----------------|
| Strap Material       | Stainless steel |
| Strap Colour         | Silver          |
| Colour of the dial   | Mother of pearl |
| Glass                | Mineral glass   |
|                      |                 |
| DETAILS              |                 |
| <b>DETAILS</b> Clasp | Butterfly clasp |