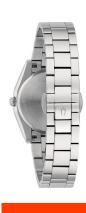

| MATERIAL & COLOUR    |                 |
|----------------------|-----------------|
| Strap Material       | Stainless steel |
| Strap Colour         | Silver          |
| Colour of the dial   | Mother of pearl |
| Glass                | Mineral glass   |
|                      |                 |
| DETAILS              |                 |
| <b>DETAILS</b> Clasp | Butterfly clasp |