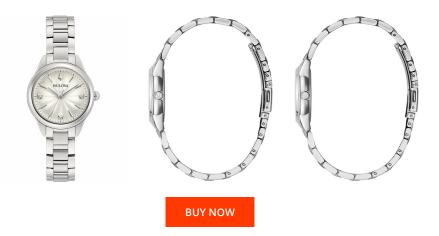

| PRODUCT INFORMATION |               | MATERIAL & COLOUR |                   |
|---------------------|---------------|-------------------|-------------------|
| EAN                 | 7613077582800 | Strap Material    | Stainless steel   |
| Gender              | Ladies        | Strap Colour      | Silver            |
| Warranty [years]    | 2             | Case Material     | Stainless steel   |
|                     |               | Case Colour       | Silver            |
|                     |               | Case Surface      | Matted / Polished |

| Case Colour          | Silver                                    |
|----------------------|-------------------------------------------|
| Case Surface         | Matted / Polished                         |
| Colour of the dial   | Silver                                    |
| Glass                | Hardened glass / Mineral glass            |
| DETAILS              |                                           |
|                      |                                           |
| Bezel                | Fixed                                     |
| Bezel<br>Case Bottom | Fixed<br>Pressed / Stainless steel bottom |
|                      |                                           |