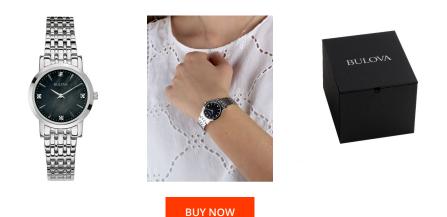

| PRODUCT INFORMATION |               |  |
|---------------------|---------------|--|
| EAN                 | 7613077516645 |  |
| Gender              | Ladies        |  |
| Brand               | Bulova        |  |
| Collection          | Klassik       |  |
| Warranty [years]    | 2             |  |

| MATERIAL & COLOUR  |                   |
|--------------------|-------------------|
| Strap Material     | Stainless steel   |
| Strap Colour       | Silver            |
| Case Material      | Stainless steel   |
| Case Colour        | Silver            |
| Case Surface       | Polished / Matted |
| Colour of the dial | Black             |
| Stone type         | Diamonds          |
| Glass              | Sapphire glass    |

| Display Type                     | Analogue               |
|----------------------------------|------------------------|
| Movement type                    | Quartz (Battery)       |
| Movement Name                    | Miyota                 |
| Functions                        | Minute / Hour / Second |
|                                  |                        |
| MEASURES                         |                        |
| Case width [mm]                  | 27                     |
| Case thickness [mm]              | 9                      |
| Lug width [mm]                   | 15                     |
| Max. wrist<br>circumference [mm] | 180                    |

| DETAILS         |                                  |
|-----------------|----------------------------------|
| Bezel           | Fixed                            |
| Case Bottom     | Stainless steel bottom (pressed) |
| Clasp           | Folding clasp                    |
| Water resistant | 3 ATM                            |