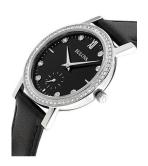

## Bulova ladies' watch 96L246 Specifications

**BUY NOW** 

This document contains all the specifications for the Bulova 96L246 ladies' watch. We at the DIALANDO® watch store offer a large selection of authentic watches from the best watch brands in the world.

| MATERIAL & COLOUR  |                                        |
|--------------------|----------------------------------------|
| Strap Material     | Calf leather                           |
| Strap Colour       | Black                                  |
| Case Material      | Stainless steel                        |
| Case Colour        | Silver                                 |
| Case Surface       | Matted / Polished                      |
| Colour of the dial | Black                                  |
| Glass              | Hardened glass / Mineral glass         |
|                    |                                        |
| DETAILS            |                                        |
| DETAILS  Bezel     | Fixed                                  |
|                    | Fixed Pressed / Stainless steel bottom |
| Bezel              |                                        |