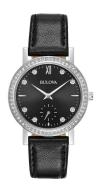

## Bulova ladies' watch 96L246 Specifications

**BUY NOW** 

This document contains all the specifications for the Bulova 96L246 ladies' watch. We at the DIALANDO® watch store offer a large selection of authentic watches from the best watch brands in the world.

| MATERIAL & COLOUR  |                                        |
|--------------------|----------------------------------------|
| Strap Material     | Calf leather                           |
| Strap Colour       | Black                                  |
| Case Material      | Stainless steel                        |
| Case Colour        | Silver                                 |
| Case Surface       | Matted / Polished                      |
| Colour of the dial | Black                                  |
| Glass              | Hardened glass / Mineral glass         |
|                    |                                        |
| DETAILS            |                                        |
| DETAILS  Bezel     | Fixed                                  |
|                    | Fixed Pressed / Stainless steel bottom |
| Bezel              |                                        |