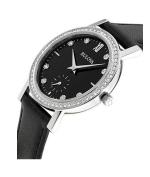

## Bulova ladies' watch 96L246 Specifications

**BUY NOW** 

This document contains all the specifications for the Bulova 96L246 ladies' watch. We at the DIALANDO® watch store offer a large selection of authentic watches from the best watch brands in the world.

| MATERIAL & COLOUR  |                                        |
|--------------------|----------------------------------------|
| Strap Material     | Calf leather                           |
| Strap Colour       | Black                                  |
| Case Material      | Stainless steel                        |
| Case Colour        | Silver                                 |
| Case Surface       | Matted / Polished                      |
| Colour of the dial | Black                                  |
| Glass              | Hardened glass / Mineral glass         |
|                    |                                        |
| DETAILS            |                                        |
| DETAILS  Bezel     | Fixed                                  |
|                    | Fixed Pressed / Stainless steel bottom |
| Bezel              |                                        |