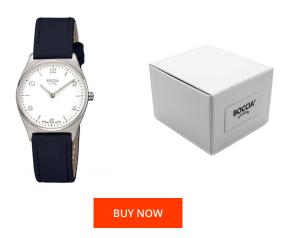

## Boccia ladies' watch 3338-01 Specifications

This document contains all the specifications for the Boccia Titanium 3338-01 ladies' watch. We at the DIALANDO® watch store offer a large selection of authentic watches from the best watch brands in the world.

| MATERIAL & COLOUR  |                |
|--------------------|----------------|
| Strap Material     | Real leather   |
| Strap Colour       | Black          |
| Colour of the dial | White          |
| Glass              | Sapphire glass |
| DETAILS            |                |
| Clasp              | Buckle         |
| Water resistant    | 5 ATM          |