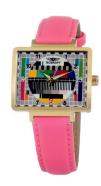

## Bobroff ladies' watch BF0036-S012 Specifications

**BUY NOW** 

This document contains all the specifications for the Bobroff BF0036-S012 ladies' watch. We at the DIALANDO® watch store offer a large selection of authentic watches from the best watch brands in the world.

| MATERIAL & COLOUR  |                 |
|--------------------|-----------------|
| Strap Material     | Real leather    |
| Strap Colour       | Pink            |
| Colour of the dial | Multicolor      |
| Glass              | Mineral glass   |
| DETAILS            |                 |
| Clasp              | Butterfly clasp |
| Water resistant    | 5 ATM           |