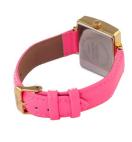

| MATERIAL & COLOUR  |                 |
|--------------------|-----------------|
| Strap Material     | Real leather    |
| Strap Colour       | Pink            |
| Colour of the dial | Multicolor      |
| Glass              | Mineral glass   |
| DETAILS            |                 |
| Clasp              | Butterfly clasp |
| Water resistant    | 5 ATM           |