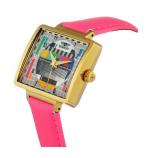

## Bobroff ladies' watch BF0036-S012 Specifications

**BUY NOW** 

This document contains all the specifications for the Bobroff BF0036-S012 ladies' watch. We at the DIALANDO® watch store offer a large selection of authentic watches from the best watch brands in the world.

| MATERIAL & COLOUR  |                 |
|--------------------|-----------------|
| Strap Material     | Real leather    |
| Strap Colour       | Pink            |
| Colour of the dial | Multicolor      |
| Glass              | Mineral glass   |
| DETAILS            |                 |
| Clasp              | Butterfly clasp |
| Water resistant    | 5 ATM           |