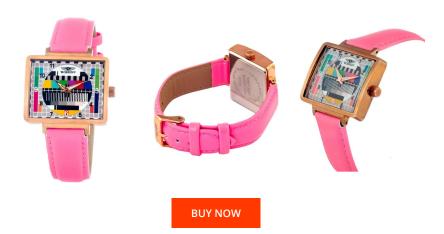

## Bobroff ladies' watch BF0035-S012 Specifications

This document contains all the specifications for the Bobroff BF0035-S012 ladies' watch. We at the DIALANDO® watch store offer a large selection of authentic watches from the best watch brands in the world.

| MATERIAL & COLOUR  |                 |
|--------------------|-----------------|
| Strap Material     | Real leather    |
| Strap Colour       | Pink            |
| Colour of the dial | Multicolor      |
| Glass              | Mineral glass   |
| DETAILS            |                 |
| Clasp              | Butterfly clasp |
| Water resistant    | 5 ATM           |