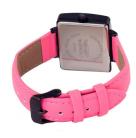

## Bobroff ladies' watch BF0032-S012 Specifications

**BUY NOW** 

This document contains all the specifications for the Bobroff BF0032-S012 ladies' watch. We at the DIALANDO® watch store offer a large selection of authentic watches from the best watch brands in the world.

| MATERIAL & COLOUR  |                 |
|--------------------|-----------------|
| Strap Material     | Real leather    |
| Strap Colour       | Pink            |
| Colour of the dial | Multicolor      |
| Glass              | Mineral glass   |
| DETAILS            |                 |
| Clasp              | Butterfly clasp |
| Water resistant    | 5 ATM           |