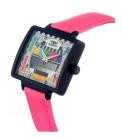

## Bobroff ladies' watch BF0032-S012 Specifications

**BUY NOW** 

This document contains all the specifications for the Bobroff BF0032-S012 ladies' watch. We at the DIALANDO® watch store offer a large selection of authentic watches from the best watch brands in the world.

| MATERIAL & COLOUR  |                 |
|--------------------|-----------------|
| Strap Material     | Real leather    |
| Strap Colour       | Pink            |
| Colour of the dial | Multicolor      |
| Glass              | Mineral glass   |
| DETAILS            |                 |
| Clasp              | Butterfly clasp |
| Water resistant    | 5 ATM           |