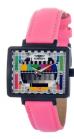

## Bobroff ladies' watch BF0032-S012 Specifications

**BUY NOW** 

This document contains all the specifications for the Bobroff BF0032-S012 ladies' watch. We at the DIALANDO® watch store offer a large selection of authentic watches from the best watch brands in the world.

| MATERIAL & COLOUR  |                 |
|--------------------|-----------------|
| Strap Material     | Real leather    |
| Strap Colour       | Pink            |
| Colour of the dial | Multicolor      |
| Glass              | Mineral glass   |
| DETAILS            |                 |
| Clasp              | Butterfly clasp |
| Water resistant    | 5 ATM           |