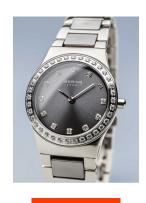

## Bering ladies' watch 32426-703 Specifications

**BUY NOW** 

This document contains all the specifications for the Bering Ceramic 32426-703 ladies' watch. We at the DIALANDO® watch store offer a large selection of authentic watches from the best watch brands in the world.

| MATERIAL & COLOUR  |                                  |
|--------------------|----------------------------------|
| Strap Material     | Ceramics / Stainless steel       |
| Strap Colour       | Silver / Grey                    |
| Case Material      | Stainless steel                  |
| Case Colour        | Silver                           |
| Case Surface       | Polished                         |
| Colour of the dial | Grey                             |
| Stone type         | Swarovski                        |
| Glass              | Sapphire glass                   |
|                    |                                  |
| DETAILS            |                                  |
| Bezel              | Fixed                            |
| Case Bottom        | Stainless steel bottom (pressed) |