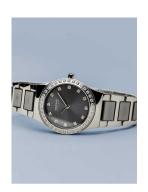

## Bering ladies' watch 32426-703 Specifications

**BUY NOW** 

This document contains all the specifications for the Bering Ceramic 32426-703 ladies' watch. We at the DIALANDO® watch store offer a large selection of authentic watches from the best watch brands in the world.

| MATERIAL & COLOUR  |                                  |
|--------------------|----------------------------------|
| Strap Material     | Ceramics / Stainless steel       |
| Strap Colour       | Silver / Grey                    |
| Case Material      | Stainless steel                  |
| Case Colour        | Silver                           |
| Case Surface       | Polished                         |
| Colour of the dial | Grey                             |
| Stone type         | Swarovski                        |
| Glass              | Sapphire glass                   |
|                    |                                  |
| DETAILS            |                                  |
| Bezel              | Fixed                            |
| Case Bottom        | Stainless steel bottom (pressed) |