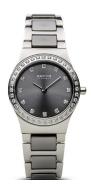

## Bering ladies' watch 32426-703 Specifications

**BUY NOW** 

This document contains all the specifications for the Bering Ceramic 32426-703 ladies' watch. We at the DIALANDO® watch store offer a large selection of authentic watches from the best watch brands in the world.

| MATERIAL & COLOUR  |                                  |
|--------------------|----------------------------------|
| Strap Material     | Ceramics / Stainless steel       |
| Strap Colour       | Silver / Grey                    |
| Case Material      | Stainless steel                  |
| Case Colour        | Silver                           |
| Case Surface       | Polished                         |
| Colour of the dial | Grey                             |
| Stone type         | Swarovski                        |
| Glass              | Sapphire glass                   |
|                    |                                  |
| DETAILS            |                                  |
| Bezel              | Fixed                            |
| Case Bottom        | Stainless steel bottom (pressed) |