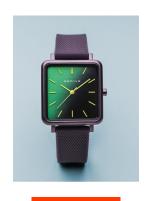

## Bering ladies' watch 16929-999 Specifications

**BUY NOW** 

This document contains all the specifications for the Bering True Aurora 16929-999 ladies' watch. We at the DIALANDO® watch store offer a large selection of authentic watches from the best watch brands in the world.

| MATERIAL & COLOUR  |                |
|--------------------|----------------|
| Strap Material     | Silicone       |
| Strap Colour       | Purple         |
| Colour of the dial | Green          |
| Glass              | Sapphire glass |
| diass              | Sappline glass |
| DETAILS            | Зарріше glass  |
|                    | Buckle         |