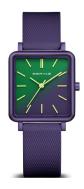

## Bering ladies' watch 16929-999 Specifications

**BUY NOW** 

This document contains all the specifications for the Bering True Aurora 16929-999 ladies' watch. We at the DIALANDO® watch store offer a large selection of authentic watches from the best watch brands in the world.

| MATERIAL & COLOUR  |                |
|--------------------|----------------|
| Strap Material     | Silicone       |
| Strap Colour       | Purple         |
| Colour of the dial | Green          |
| Glass              | Sapphire glass |
| diass              | Sappline glass |
| DETAILS            | Зарріше glass  |
|                    | Buckle         |