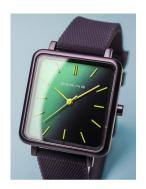

## Bering ladies' watch 16929-999 Specifications

**BUY NOW** 

This document contains all the specifications for the Bering True Aurora 16929-999 ladies' watch. We at the DIALANDO® watch store offer a large selection of authentic watches from the best watch brands in the world.

| MATERIAL & COLOUR  |                |
|--------------------|----------------|
| Strap Material     | Silicone       |
| Strap Colour       | Purple         |
| Colour of the dial | Green          |
| Glass              | Sapphire glass |
| diass              | Sappline glass |
| DETAILS            | Зарріше glass  |
|                    | Buckle         |