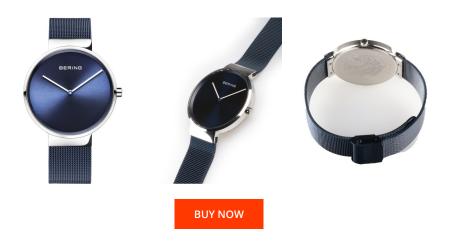

## Bering ladies' watch 14539-307 Specifications

This document contains all the specifications for the Bering Classic 14539-307 ladies' watch. We at the <code>DIALANDO®</code> watch store offer a large selection of authentic watches from the best watch brands in the world.

| MATERIAL & COLOUR  |                   |
|--------------------|-------------------|
| Strap Material     | Stainless steel   |
| Strap Colour       | Silver            |
| Case Material      | Stainless steel   |
| Case Colour        | Blue              |
| Case Surface       | Polished / Matted |
| Colour of the dial | Blue              |
| Glass              | Sapphire glass    |
| DETAILS            |                   |
|                    |                   |

| DETAILS         |                                  |
|-----------------|----------------------------------|
| Bezel           | Fixed                            |
| Case Bottom     | Stainless steel bottom (pressed) |
| Clasp           | Pin buckle                       |
| Water resistant | 5 ATM                            |