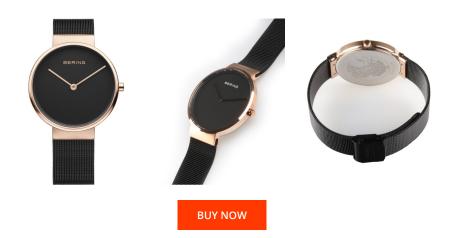

## **DIALANDO**<sup>®</sup>

Bering ladies' watch 14539-166 Specifications

This document contains all the specifications for the Bering Classic 14539-166 ladies' watch. We at the DIALANDO<sup>®</sup> watch store offer a large selection of authentic watches from the best watch brands in the world. https://www.dialando.ie/

> MATERIAL & COLOUR Strap Material

| PRODUCT INFORMATION |               |  |
|---------------------|---------------|--|
| EAN                 | 4894041117997 |  |
| Gender              | Ladies        |  |
| Brand               | Bering        |  |
| Collection          | Classic       |  |
| Warranty [years]    | 2             |  |

| Strap Colour       | Black                            |
|--------------------|----------------------------------|
| Case Material      | Stainless steel                  |
| Case Colour        | Rose gold                        |
| Case Surface       | Polished / Matted                |
| Colour of the dial | Black                            |
| Glass              | Sapphire glass                   |
| DETAILS            |                                  |
| Bezel              | Fixed                            |
| Case Bottom        | Stainless steel bottom (pressed) |
| Clasp              | Pin buckle                       |
| Water resistant    | 5 ATM                            |

Stainless steel

## PRODUCT EXECUTION

| Display Type  | Analogue         |
|---------------|------------------|
| Movement type | Quartz (Battery) |
| Functions     | Hour / Minute    |