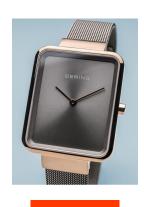

| Colour of |
|-----------|
| Glass     |
|           |
| DETAILS   |
| Bezel     |
| Case Bott |
| Clasp     |
| Water res |
|           |

| MATERIAL & COLOUR  |                                          |
|--------------------|------------------------------------------|
| Strap Material     | Stainless steel                          |
| Strap Colour       | Grey                                     |
| Case Material      | Stainless steel                          |
| Case Colour        | Rose gold                                |
| Case Surface       | Matted / Polished                        |
| Colour of the dial | Grey                                     |
| Glass              | Anti-reflective coating / Sapphire glass |
| DETAILS            |                                          |
| Bezel              | Fixed                                    |

| MEASURES            |    |  |  |
|---------------------|----|--|--|
| Case width [mm]     | 28 |  |  |
| Case thickness [mm] | 7  |  |  |

Analogue Quartz (Battery)

Hour / Minute

| DETAILS         |                                  |
|-----------------|----------------------------------|
| Bezel           | Fixed                            |
| Case Bottom     | Pressed / Stainless steel bottom |
| Clasp           | Clip clasp                       |
| Water resistant | 3 ATM                            |