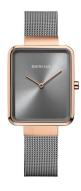

| Colour of |
|-----------|
| Glass     |
|           |
| DETAILS   |
| Bezel     |
| Case Bott |
| Clasp     |
| Water res |
|           |

| MATERIAL & COLOUR  |                                          |
|--------------------|------------------------------------------|
| Strap Material     | Stainless steel                          |
| Strap Colour       | Grey                                     |
| Case Material      | Stainless steel                          |
| Case Colour        | Rose gold                                |
| Case Surface       | Matted / Polished                        |
| Colour of the dial | Grey                                     |
| Glass              | Anti-reflective coating / Sapphire glass |
| DETAILS            |                                          |
| Bezel              | Fixed                                    |

| MEASURES            |    |  |  |
|---------------------|----|--|--|
| Case width [mm]     | 28 |  |  |
| Case thickness [mm] | 7  |  |  |

Analogue Quartz (Battery)

Hour / Minute

| DETAILS         |                                  |
|-----------------|----------------------------------|
| Bezel           | Fixed                            |
| Case Bottom     | Pressed / Stainless steel bottom |
| Clasp           | Clip clasp                       |
| Water resistant | 3 ATM                            |