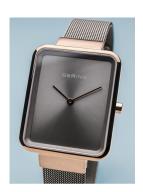

| Colour of |
|-----------|
| Glass     |
|           |
| DETAILS   |
| Bezel     |
| Case Bott |
| Clasp     |
| Water res |
|           |

| MATERIAL & COLOUR  |                                          |
|--------------------|------------------------------------------|
| Strap Material     | Stainless steel                          |
| Strap Colour       | Grey                                     |
| Case Material      | Stainless steel                          |
| Case Colour        | Rose gold                                |
| Case Surface       | Matted / Polished                        |
| Colour of the dial | Grey                                     |
| Glass              | Anti-reflective coating / Sapphire glass |
| DETAILS            |                                          |
| Bezel              | Fixed                                    |

| MEASURES            |    |  |  |
|---------------------|----|--|--|
| Case width [mm]     | 28 |  |  |
| Case thickness [mm] | 7  |  |  |

Analogue Quartz (Battery)

Hour / Minute

| DETAILS         |                                  |
|-----------------|----------------------------------|
| Bezel           | Fixed                            |
| Case Bottom     | Pressed / Stainless steel bottom |
| Clasp           | Clip clasp                       |
| Water resistant | 3 ATM                            |