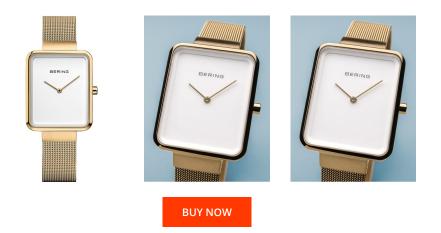

## **DIALANDO**<sup>®</sup>

Bering ladies' watch 14528-334 Specifications

This document contains all the specifications for the Bering Classic 14528-334 ladies' watch. We at the DIALANDO<sup>®</sup> watch store offer a large selection of authentic watches from the best watch brands in the world. https://www.dialando.ie/

| PRODUCT INFORMATIO | DN               | MATERIAL & COLOUR  |                                          |
|--------------------|------------------|--------------------|------------------------------------------|
| EAN                | 4894041206998    | Strap Material     | Stainless steel                          |
| Gender             | Ladies           | Strap Colour       | Gold                                     |
| Warranty [years]   | 2                | Case Material      | Stainless steel                          |
|                    |                  | Case Colour        | Gold                                     |
|                    |                  | Case Surface       | Matted / Polished                        |
|                    |                  | Colour of the dial | White                                    |
|                    |                  | Glass              | Anti-reflective coating / Sapphire glass |
|                    |                  |                    |                                          |
| PRODUCT EXECUTION  |                  | DETAILS            |                                          |
| Display Type       | Analogue         | Bezel              | Fixed                                    |
| Novement type      | Quartz (Battery) | Case Bottom        | Pressed / Stainless steel bottom         |
| Functions          | Hour / Minute    | Clasp              | Clip clasp                               |
|                    |                  | Water resistant    | 3 ATM                                    |
|                    |                  |                    |                                          |
| MEASURES           |                  |                    |                                          |
|                    |                  |                    |                                          |