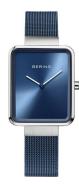

## Bering ladies' watch 14528-307 Specifications

**BUY NOW** 

This document contains all the specifications for the Bering Classic 14528-307 ladies' watch. We at the DIALANDO® watch store offer a large selection of authentic watches from the best watch brands in the world.

| MEASURES            |    |
|---------------------|----|
| Case width [mm]     | 28 |
| Case thickness [mm] | 6  |

Analogue Quartz (Battery)

Hour / Minute

| MATERIAL & COLOUR  |                                          |
|--------------------|------------------------------------------|
| Strap Material     | Stainless steel                          |
| Strap Colour       | Blue                                     |
| Case Material      | Stainless steel                          |
| Case Colour        | Grey                                     |
| Case Surface       | Polished                                 |
| Colour of the dial | Blue                                     |
| Glass              | Anti-reflective coating / Sapphire glass |
| DETAILS            |                                          |
| Bezel              | Fixed                                    |
| Case Bottom        | Stainless steel bottom / Pressed         |