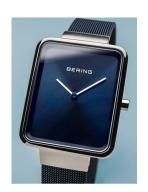

## Bering ladies' watch 14528-307 Specifications

**BUY NOW** 

This document contains all the specifications for the Bering Classic 14528-307 ladies' watch. We at the DIALANDO® watch store offer a large selection of authentic watches from the best watch brands in the world.

| MEASURES            |    |
|---------------------|----|
| Case width [mm]     | 28 |
| Case thickness [mm] | 6  |

Analogue Quartz (Battery)

Hour / Minute

| MATERIAL & COLOUR  |                                          |
|--------------------|------------------------------------------|
| Strap Material     | Stainless steel                          |
| Strap Colour       | Blue                                     |
| Case Material      | Stainless steel                          |
| Case Colour        | Grey                                     |
| Case Surface       | Polished                                 |
| Colour of the dial | Blue                                     |
| Glass              | Anti-reflective coating / Sapphire glass |
| DETAILS            |                                          |
| Bezel              | Fixed                                    |
| Case Bottom        | Stainless steel bottom / Pressed         |