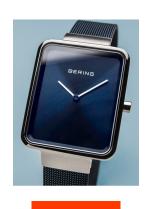

## Bering ladies' watch 14528-307 Specifications

**BUY NOW** 

This document contains all the specifications for the Bering Classic 14528-307 ladies' watch. We at the DIALANDO® watch store offer a large selection of authentic watches from the best watch brands in the world.

| MEASURES            |    |
|---------------------|----|
| Case width [mm]     | 28 |
| Case thickness [mm] | 6  |

Analogue Quartz (Battery)

Hour / Minute

| MATERIAL & COLOUR  |                                          |
|--------------------|------------------------------------------|
| Strap Material     | Stainless steel                          |
| Strap Colour       | Blue                                     |
| Case Material      | Stainless steel                          |
| Case Colour        | Grey                                     |
| Case Surface       | Polished                                 |
| Colour of the dial | Blue                                     |
| Glass              | Anti-reflective coating / Sapphire glass |
| DETAILS            |                                          |
| Bezel              | Fixed                                    |
| Case Bottom        | Stainless steel bottom / Pressed         |