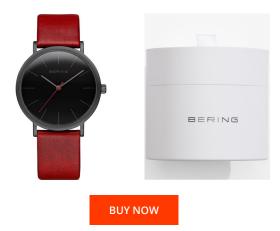

## **DIALANDO**<sup>®</sup>

Bering ladies' watch 13436-622 Specifications

This document contains all the specifications for the Bering 13436-622 ladies' watch. We at the DIALANDO<sup>®</sup> watch store offer a large selection of authentic watches from the best watch brands in the world. https://www.dialando.ie/

| PRODUCT INFORMATIO | N                      | MATERIAL & COLOUR  |                                          |
|--------------------|------------------------|--------------------|------------------------------------------|
| EAN                | 4894041205526          | Strap Material     | Calf leather                             |
| Gender             | Ladies                 | Strap Colour       | Red                                      |
| Warranty [years]   | 2                      | Case Material      | Stainless steel                          |
|                    |                        | Case Colour        | Black                                    |
|                    |                        | Case Surface       | Matted                                   |
|                    |                        | Colour of the dial | Black                                    |
|                    |                        | Glass              | Sapphire glass / Anti-reflective coating |
|                    |                        |                    |                                          |
| PRODUCT EXECUTION  |                        | DETAILS            |                                          |
| Display Type       | Analogue               | Bezel              | Fixed                                    |
| Movement type      | Quartz (Battery)       | Case Bottom        | Pressed / Stainless steel bottom         |
| Functions          | Second / Hour / Minute | Clasp              | Buckle                                   |
|                    |                        | Water resistant    | 3 ATM                                    |
|                    |                        |                    |                                          |

## MEASURES

| IIIE/ IS OTTES      |    |
|---------------------|----|
| Case width [mm]     | 36 |
| Case thickness [mm] | 9  |