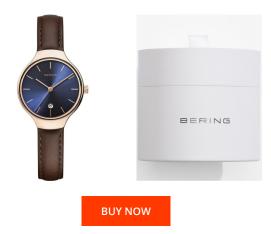

## **DIALANDO**<sup>®</sup>

Bering ladies' watch 13328-567 Specifications

This document contains all the specifications for the Bering Classic 13328-567 ladies' watch. We at the DIALANDO<sup>®</sup> watch store offer a large selection of authentic watches from the best watch brands in the world. https://www.dialando.ie/

| PRODUCT INFORMATION |                  |         | MATERIAL & COLOUR  |                                          |  |
|---------------------|------------------|---------|--------------------|------------------------------------------|--|
| EAN                 | 4894041206301    |         | Strap Material     | Calf leather                             |  |
| Gender              | Ladies           |         | Strap Colour       | Brown                                    |  |
| Warranty [years]    | 2                |         | Case Material      | Stainless steel                          |  |
|                     |                  |         | Case Colour        | Rose gold                                |  |
|                     |                  |         | Case Surface       | Polished                                 |  |
|                     |                  |         | Colour of the dial | Blue                                     |  |
|                     |                  |         | Glass              | Anti-reflective coating / Sapphire glass |  |
|                     |                  |         |                    |                                          |  |
| PRODUCT EXECUTION   |                  | DETAILS |                    |                                          |  |
| Display Type        | Analogue         |         | Bezel              | Fixed                                    |  |
|                     |                  |         |                    |                                          |  |
| Movement type       | Quartz (Battery) |         | Case Bottom        | Pressed / Stainless steel bottom         |  |