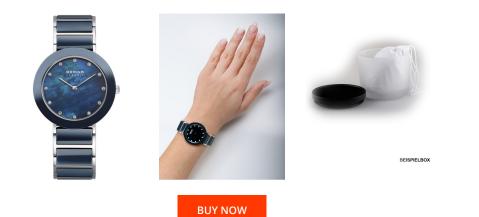

## **DIALANDO**<sup>®</sup>

Bering ladies' watch 11435-787 Specifications

This document contains all the specifications for the Bering Ceramic 11435-787 ladies' watch. We at the DIALANDO<sup>®</sup> watch store offer a large selection of authentic watches from the best watch brands in the world. https://www.dialando.ie/

| PRODUCT INFORMATION |               |  |
|---------------------|---------------|--|
| EAN                 | 4894041117799 |  |
| Gender              | Ladies        |  |
| Brand               | Bering        |  |
| Collection          | Ceramic       |  |
| Warranty [years]    | 2             |  |

| MATERIAL & COLOUR  |                            |
|--------------------|----------------------------|
| Strap Material     | Ceramics / Stainless steel |
| Strap Colour       | Silver / Black             |
| Case Material      | Ceramics / Stainless steel |
| Case Colour        | Silver / Black             |
| Case Surface       | Polished / Matted          |
| Colour of the dial | Black                      |
| Stone type         | Swarovski                  |
| Glass              | Sapphire glass             |