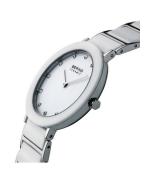

https://www.dialando.ie/

| PRODUCT INFORMATION | N             |
|---------------------|---------------|
| EAN                 | 4894041910604 |
| Gender              | Ladies        |
| Brand               | Bering        |
| Collection          | Ceramic       |
| Warranty [years]    | 2             |

| PRODUCT EXECUTION |                  |
|-------------------|------------------|
| Display Type      | Analogue         |
| Movement type     | Quartz (Battery) |
| Functions         | Hour / Minute    |

| MEASURES                      |     |
|-------------------------------|-----|
| Case width [mm]               | 35  |
| Case thickness [mm]           | 6   |
| Lug width [mm]                | 16  |
| Max. wrist circumference [mm] | 185 |

| MATERIAL & COLOUR  |                            |
|--------------------|----------------------------|
| Strap Material     | Ceramics / Stainless steel |
| Strap Colour       | White / Silver             |
| Case Material      | Ceramics / Stainless steel |
| Case Colour        | Silver                     |
| Case Surface       | Polished                   |
| Colour of the dial | White                      |
| Glass              | Sapphire glass             |
|                    |                            |
|                    |                            |

| DETAILS         |                                  |
|-----------------|----------------------------------|
| Bezel           | White / Fixed                    |
| Case Bottom     | Stainless steel bottom (pressed) |
| Clasp           | Folding clasp                    |
| Water resistant | 5 ATM                            |