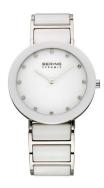

https://www.dialando.ie/

| PRODUCT INFORMATION | N             |
|---------------------|---------------|
| EAN                 | 4894041910604 |
| Gender              | Ladies        |
| Brand               | Bering        |
| Collection          | Ceramic       |
| Warranty [years]    | 2             |

| PRODUCT EXECUTION |                  |
|-------------------|------------------|
| Display Type      | Analogue         |
| Movement type     | Quartz (Battery) |
| Functions         | Hour / Minute    |

| MEASURES                      |     |
|-------------------------------|-----|
| Case width [mm]               | 35  |
| Case thickness [mm]           | 6   |
| Lug width [mm]                | 16  |
| Max. wrist circumference [mm] | 185 |

| MATERIAL & COLOUR  |                            |
|--------------------|----------------------------|
| Strap Material     | Ceramics / Stainless steel |
| Strap Colour       | White / Silver             |
| Case Material      | Ceramics / Stainless steel |
| Case Colour        | Silver                     |
| Case Surface       | Polished                   |
| Colour of the dial | White                      |
| Glass              | Sapphire glass             |
|                    |                            |
|                    |                            |

| DETAILS         |                                  |
|-----------------|----------------------------------|
| Bezel           | White / Fixed                    |
| Case Bottom     | Stainless steel bottom (pressed) |
| Clasp           | Folding clasp                    |
| Water resistant | 5 ATM                            |